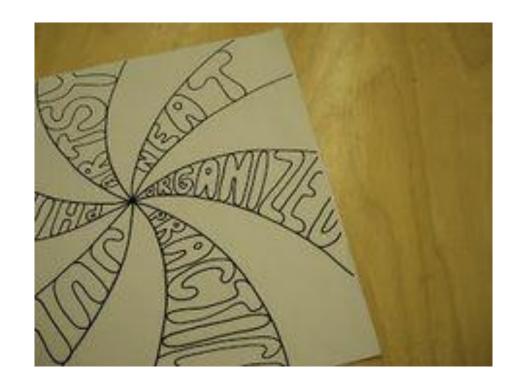

## PERSONALITY SWIRLS

1. Find the EXACT center of the square, create curved lines radiating out.

**YOU SHOULD HAVE 12 SECTIONS!!** 

2. In every other section, YOU have to write the following words:

- First Name
- Last Name
- 4 words about YOU! (Adjectives to describe your personality, hobbies/interests, etc.)
- YOU can write these in any font/style you want.
- Try to 'stretch' the word out so it fills most of the section.