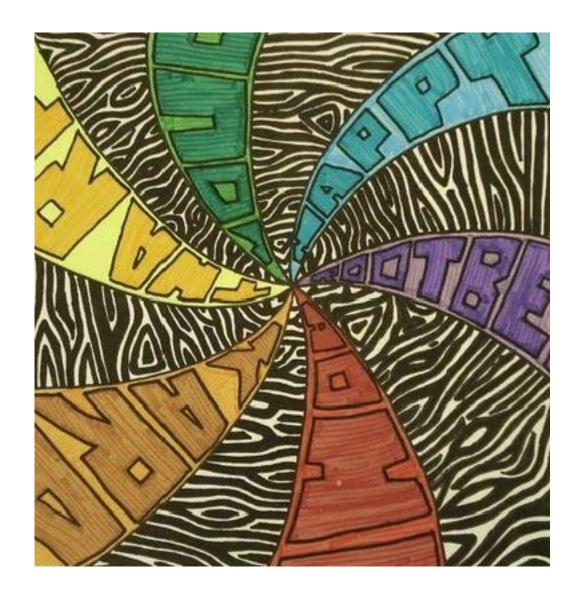

3. Draw a pattern/design of YOUR choice.

You can keep the same pattern in all of the sections or you can mix them up, whatever you like.

Come up with really creative solutions to this.

COLOR! Take your time.... It WILL SHOW!!

We will be displaying these so please do your personal best.