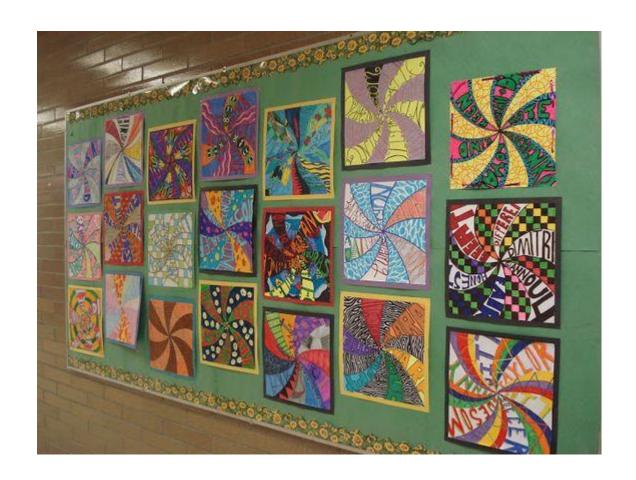

## PERSONALITY SWIRLS

1. Find the EXACT center of the square, create curved lines radiating out.

**YOU SHOULD HAVE 12 SECTIONS!!** 

2. In every other section, YOU have to write the following words:

- First Name
- Last Name
- 4 words about YOU! (Adjectives to describe your personality, hobbies/interests, etc.)
- YOU can write these in any font/style you want.
- Try to 'stretch' the word out so it fills most of the section.

3. Draw a pattern/design of YOUR choice.

You can keep the same pattern in all of the sections or you can mix them up, whatever you like.

Come up with really creative solutions to this.

COLOR! Take your time.... It WILL SHOW!!

We will be displaying these so please do your personal best.