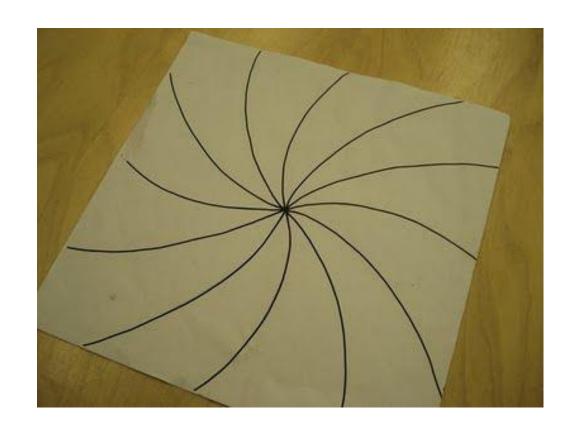

## PERSONALITY SWIRLS

1. Find the EXACT center of the square, create curved lines radiating out.

**YOU SHOULD HAVE 12 SECTIONS!!** 

2. In every other section, YOU have to write the following words:

- First Name
- Last Name
- 4 words about YOU! (Adjectives to describe your personality, hobbies/interests, etc.)
- YOU can write these in any font/style you want.
- Try to 'stretch' the word out so it fills most of the section.