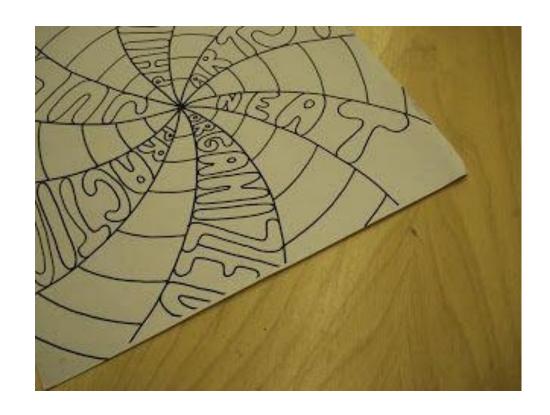

## PERSONALITY SWIRLS

1. Find the EXACT center of the square, create curved lines radiating out.

**YOU SHOULD HAVE 12 SECTIONS!!** 

2. In every other section, YOU have to write the following words:

- First Name
- Last Name
- 4 words about YOU! (Adjectives to describe your personality, hobbies/interests, etc.)
- YOU can write these in any font/style you want.
- Try to 'stretch' the word out so it fills most of the section.